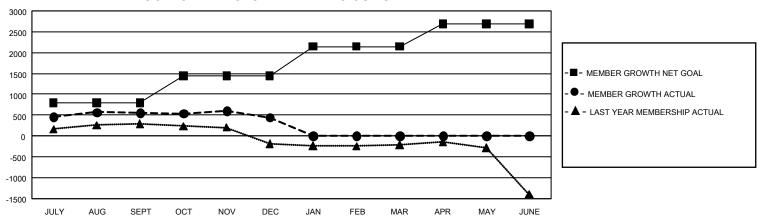

## GMT Constitutional Area 5 - K, Group M

REPORT DOES NOT INCLUDE CLUBS IN UNDISTRICTED AREAS.

| Clubs                 |               |           |               | Members               |                          |                         |                                              |
|-----------------------|---------------|-----------|---------------|-----------------------|--------------------------|-------------------------|----------------------------------------------|
| RESULTS FOR 2021-2022 |               |           |               | RESULTS FOR 2021-2022 |                          |                         |                                              |
| QUARTER               | NEW CLUB GOAL | NEW CLUBS | DROPPED CLUBS | QUARTER ME            | EMBER GROWTH NET<br>GOAL | MEMBER GROWTH<br>ACTUAL | DROPPED MEMBERS ACTUAL (including transfers) |
| JULY/AUG/SEPT         | 15            | 4         | 8             | JULY/AUG/SEPT         | 795                      | 1,320                   | 680                                          |
| OCT/NOV/DEC           | 15            | 2         | 3             | OCT/NOV/DEC           | 650                      | 494                     | 596                                          |
| JAN/FEB/MAR           | 102           | 0         | 0             | JAN/FEB/MAR           | 703                      | 0                       | 0                                            |
| APR/MAY/JUNE          | 93            | 0         | 0             | APR/MAY/JUNE          | 538                      | 0                       | 0                                            |

## GOALS AND ACTUAL MEMBERS CUMULATIVE

| DROPPED CLUBS: 11 |       | 375 CLUBS OF 616 ADDED 1<br>OR MORE NEW MEMBERS | GENDER DISTRIBUTION                 |                 |  |
|-------------------|-------|-------------------------------------------------|-------------------------------------|-----------------|--|
|                   |       |                                                 | MALE                                | 18,355 (80.23%) |  |
|                   |       |                                                 | FEMALE                              | 4,524 (19.77%)  |  |
| DROPPED MEMBERS   |       |                                                 | NON BINARY                          | 0 (0.00%)       |  |
| DECEASED          | 41    |                                                 | PREFER NOT TO ANSWER                | 0 (0.00%)       |  |
| CLUB CANCELLED    | 33    |                                                 | TOTAL FAMILY UNIT MEMBERS           | 961             |  |
| OTHER             | 1,202 | CLICK HERE FOR                                  | TO THE TARMET OF THE MEMBERS        |                 |  |
| TOTAL             | 1,276 | CUMULATIVE MEMBERSHIP DATA                      | FAMILY MEMBERS PAYING HALF DUES 548 |                 |  |