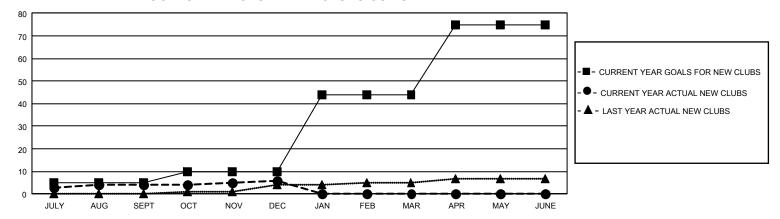

## GMT Constitutional Area 5 - K, Group M

REPORT DOES NOT INCLUDE CLUBS IN UNDISTRICTED AREAS.

| Clubs                 |               |           |               | Members               |                          |                         |                                              |
|-----------------------|---------------|-----------|---------------|-----------------------|--------------------------|-------------------------|----------------------------------------------|
| RESULTS FOR 2021-2022 |               |           |               | RESULTS FOR 2021-2022 |                          |                         |                                              |
| QUARTER               | NEW CLUB GOAL | NEW CLUBS | DROPPED CLUBS | QUARTER ME            | EMBER GROWTH NET<br>GOAL | MEMBER GROWTH<br>ACTUAL | DROPPED MEMBERS ACTUAL (including transfers) |
| JULY/AUG/SEPT         | 15            | 4         | 8             | JULY/AUG/SEPT         | 795                      | 1,320                   | 680                                          |
| OCT/NOV/DEC           | 15            | 2         | 3             | OCT/NOV/DEC           | 650                      | 494                     | 596                                          |
| JAN/FEB/MAR           | 102           | 0         | 0             | JAN/FEB/MAR           | 703                      | 0                       | 0                                            |
| APR/MAY/JUNE          | 93            | 0         | 0             | APR/MAY/JUNE          | 538                      | 0                       | 0                                            |

## GOALS AND ACTUAL NEW CLUBS CUMULATIVE